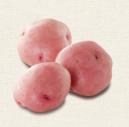

# Cal Red

**Appearance:** The tubers have a bright red skin color, round and smooth shape, shallow eyes, and a medium specific gravity for reds. White flesh.

Flavor Profile: Waxy; makes a good potato salad; skin color stays red.

# **Norland**

**Appearance:** Tubers are oblong, smooth, slightly flattened, and medium red, with shallow eyes. Seldom off-type in shape. Color decreases after maturity. The deep, dark red skin color is appealing when prepared with the skin on. White flesh. Baby reds typically command a premium price.