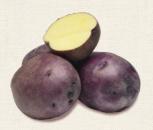

# **All Blue**

**Appearance:** Smooth, oblong, medium size, with deep blue to almost purple skin.

**Flavor Profile:** Moist, firm flesh with a slightly grainy texture.

**Usage:** Fresh market. Especially suited to potato salads.