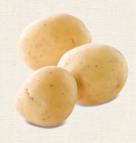

# **Russet Burbank**

**Background:** The Russet Burbank variety was developed in 1914 by Lou Sweet, a previous president of the Potato Association of America. Scientist Luther Burbank is credited with the discovery of the original seeds. While Idaho growers have successfully produced many varieties over the years, the Russet Burbank is their greatest commercial success and has established a strong brand equity for the state. It's a late-maturing variety that requires a 140- to 150-day growing season.

**Appearance:** The exterior skin is relatively thin and light brown in color. The exterior shape is oval and slightly flattened, with few shallow eyes. The interior is off-white to ivory and moderately dense.

**Flavor Profile:** A distinctive, earthy potato flavor. The high solid (starch) yields a grainy texture and slightly chewy skin. Bakes up dry and fluffy; fries crisp and golden brown.

**Usage:** Fresh, frozen, or dehydrated, this variety is ideal for all preparation styles.