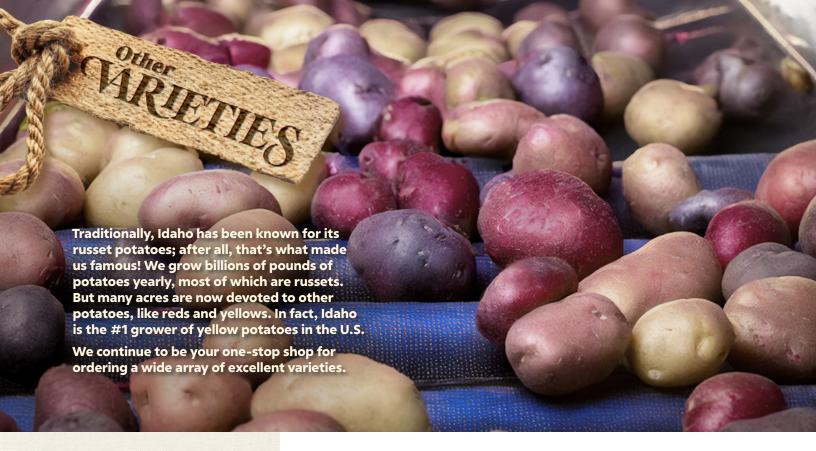

Established in 1937, the Idaho Potato Commission (IPC) is a state agency that is responsible for promoting and protecting the famous Grown in Idaho® seal, a federally registered trademark that assures consumers they are purchasing genuine, top-quality Idaho® potatoes. Idaho's ideal growing conditions, including rich volcanic soil, climate, and irrigation, differentiate Idaho® potatoes from potatoes grown in other states.

# **All Blue**

**Appearance:** Smooth, oblong, medium size, with deep blue to almost purple skin.

**Flavor Profile:** Moist, firm flesh with a slightly grainy texture.

**Usage:** Fresh market. Especially suited to potato salads.

# **Bintje**

**Appearance:** Small- to medium-size round tubers with golden skin and yellow flesh. Smooth and well rounded. Skin has a silk-like finish.

**Flavor Profile:** Exceptional flavor. Some describe it as having a unique, light, nutlike flavor.

# Cal Red

**Appearance:** The tubers have a bright red skin color, round and smooth shape, shallow eyes, and a medium specific gravity for reds. White flesh.

Flavor Profile: Waxy; makes a good potato salad; skin color stays red.

# French Fingerling

**Appearance:** Large fingerling tubers with smooth, dark, rose-red skin and waxy, yellow flesh.

Flavor Profile: Has a delicate, nutty flavor.

**Usage:** Especially suited to potato salads, roasting, or sautéing.

# **Huckleberry Gold**

**Appearance:** Round to oval tubers with purple skin and yellow flesh, noted for their excellent culinary qualities and high level of antioxidants.

Flavor Profile: Good potato flavor.

# Milva

**Appearance:** Bright yellow flesh with pale yellow skin.

Flavor Profile: Waxy type. Suitable for boiling because it stays firm and does

not readily discolor.

**Usage:** General purpose. Popular as a salad potato.

# **Norland**

**Appearance:** Tubers are oblong, smooth, slightly flattened, and medium red, with shallow eyes. Seldom off-type in shape. Color decreases after maturity. The deep, dark red skin color is appealing when prepared with the skin on. White flesh. Baby reds typically command a premium price.

# **Purple Passion**

**Appearance:** Purple skin and dark purple flesh. High in antioxidants and ideal for the fresh fingerling market, with few tuber defects.

Flavor Profile: Excellent fingerling flavor.

# **Purple Peruvian**

**Appearance:** Fingerling tubers with purple skin and dry, earthy, bright-

purple flesh.

Flavor Profile: Mild potato flavor.

**Usage:** Especially suited to potato salads, roasting, or sautéing.

#### Red La Soda

**Appearance:** Light-red or pink color, oval shape with smooth skin. Eyes have medium depth.

**Flavor Profile:** Considered good for baking and boiling. Ranks high in taste tests. Its moderate specific gravity makes this a somewhat unusual red variety and provides a drier, fluffier texture than is common with reds.

# **Red Thumb Fingerling**

**Appearance:** Red skin, red flesh, and smooth skin make this 1-by-2-inch tuber highly appealing.

**Flavor Profile:** It is sweeter than Russian Banana potatoes but not as starchy as some potato varieties.

# **Ruby Crescent**

**Appearance:** Rosy-skinned tubers with moderately dry, yellow flesh.

Flavor Profile: Mild, slightly nutty flavor.

**Usage:** Especially suited to potato salads or roasting.

**Shippers for This Variety:** Eagle Eye Produce; Wada Farms Potatoes;

#### Russian Banana

**Appearance:** Small fingerling tubers with buff yellow skin and light yellow, waxy-textured flesh.

Flavor Profile: Has a rich, buttery flavor.

**Usage:** Especially suited to potato salads, roasting, or sautéing.

# Yellow Finn

**Appearance:** Dark-yellow, flesh, with a flattened pear or oval shape and light, tan-yellow skin.

**Flavor Profile:** Waxiness gives it a moist texture accompanied by a rich, buttery taste that is slightly sweeter than Yukon Gold.

# Yukon Gem

**Appearance:** This round-oblong, yellow-fleshed tuber has an optimal size profile. It has pink, shallow eyes.

Flavor Profile: Good waxy to drier texture with a golden buttery taste.

**Usage:** Excellent processed, with a notable taste profile for products such as chips. An excellent replacement or alternative to Yukon Gold for the fresh market. Also has been suitable for organic production.

# Yukon Gold

**Usage:** Relatively light-yellow skin color, with a yellow interior and moist flesh. Shallow eyes that are well distributed. A medium specific gravity.

**Flavor Profile:** Originally marketed as having a buttery flavor, which comes from a combination of the yellow flesh and moist texture. Good potato flavor.