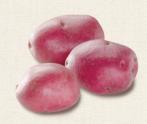

# Cal Red

**Appearance:** The tubers have a bright red skin color, round and smooth shape, shallow eyes, and a medium specific gravity for reds. White flesh.

Flavor Profile: Waxy; makes a good potato salad; skin color stays red.

**Usage:** Fresh market.

Shipper for This Variety: Eagle Eye Produce