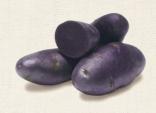

# **All Blue**

**Appearance:** Smooth, oblong, medium size, with deep blue to almost purple skin.

**Flavor Profile:** Moist, firm flesh with a slightly grainy texture.

**Usage:** Fresh market. Especially suited to potato salads.

# **Purple Passion**

**Appearance:** Purple skin and dark purple flesh. High in antioxidants and ideal for the fresh fingerling market, with few tuber defects.

Flavor Profile: Excellent fingerling flavor.