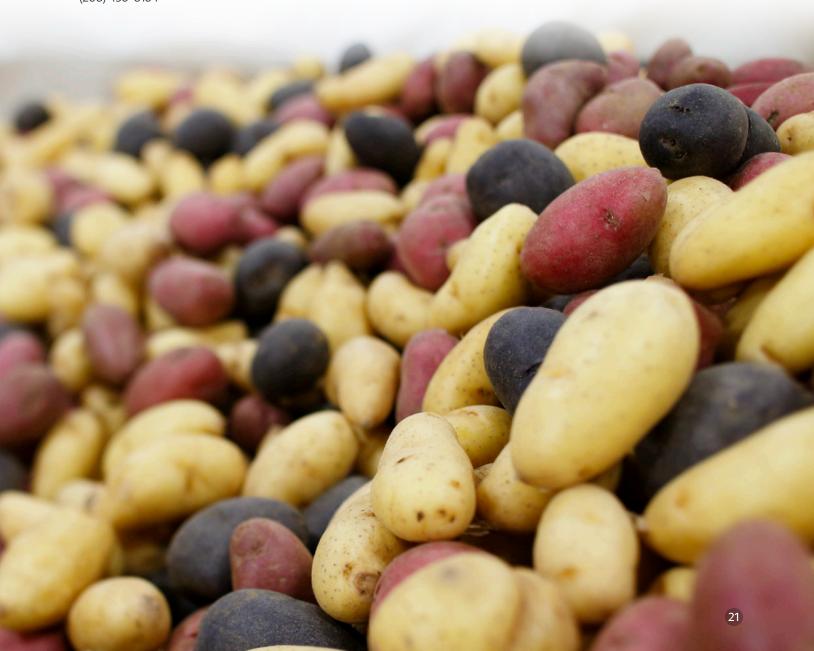

# **All Blue**

**Appearance:** Smooth, oblong, medium size, with deep blue to almost purple skin.

**Flavor Profile:** Moist, firm flesh with a slightly grainy texture.

**Usage:** Fresh market. Especially suited to potato salads.

# **Bintje**

**Appearance:** Small- to medium-size round tubers with golden skin and yellow flesh. Smooth and well rounded. Skin has a silk-like finish.

**Flavor Profile:** Exceptional flavor. Some describe it as having a unique, light, nutlike flavor.

# Cal Red

**Appearance:** The tubers have a bright red skin color, round and smooth shape, shallow eyes, and a medium specific gravity for reds. White flesh.

Flavor Profile: Waxy; makes a good potato salad; skin color stays red.

# French Fingerling

**Appearance:** Large fingerling tubers with smooth, dark, rose-red skin and waxy, yellow flesh.

Flavor Profile: Has a delicate, nutty flavor.

**Usage:** Especially suited to potato salads, roasting, or sautéing.

# **Huckleberry Gold**

**Appearance:** Round to oval tubers with purple skin and yellow flesh, noted for their excellent culinary qualities and high level of antioxidants.

Flavor Profile: Good potato flavor.

# Milva

**Appearance:** Bright yellow flesh with pale yellow skin.

Flavor Profile: Waxy type. Suitable for boiling because it stays firm and does

not readily discolor.

**Usage:** General purpose. Popular as a salad potato.

# **Norland**

**Appearance:** Tubers are oblong, smooth, slightly flattened, and medium red, with shallow eyes. Seldom off-type in shape. Color decreases after maturity. The deep, dark red skin color is appealing when prepared with the skin on. White flesh. Baby reds typically command a premium price.

# **Purple Passion**

**Appearance:** Purple skin and dark purple flesh. High in antioxidants and ideal for the fresh fingerling market, with few tuber defects.

Flavor Profile: Excellent fingerling flavor.

# **Purple Peruvian**

**Appearance:** Fingerling tubers with purple skin and dry, earthy, bright-

purple flesh.

Flavor Profile: Mild potato flavor.

**Usage:** Especially suited to potato salads, roasting, or sautéing.

#### Red La Soda

**Appearance:** Light-red or pink color, oval shape with smooth skin. Eyes have medium depth.

**Flavor Profile:** Considered good for baking and boiling. Ranks high in taste tests. Its moderate specific gravity makes this a somewhat unusual red variety and provides a drier, fluffier texture than is common with reds.

# **Red Thumb Fingerling**

**Appearance:** Red skin, red flesh, and smooth skin make this 1-by-2-inch tuber highly appealing.

**Flavor Profile:** It is sweeter than Russian Banana potatoes but not as starchy as some potato varieties.

# **Ruby Crescent**

**Appearance:** Rosy-skinned tubers with moderately dry, yellow flesh.

Flavor Profile: Mild, slightly nutty flavor.

**Usage:** Especially suited to potato salads or roasting.

**Shippers for This Variety:** Eagle Eye Produce; Wada Farms Potatoes;

#### Russian Banana

**Appearance:** Small fingerling tubers with buff yellow skin and light yellow, waxy-textured flesh.

Flavor Profile: Has a rich, buttery flavor.

**Usage:** Especially suited to potato salads, roasting, or sautéing.

# Yellow Finn

**Appearance:** Dark-yellow, flesh, with a flattened pear or oval shape and light, tan-yellow skin.

**Flavor Profile:** Waxiness gives it a moist texture accompanied by a rich, buttery taste that is slightly sweeter than Yukon Gold.

# Yukon Gem

**Appearance:** This round-oblong, yellow-fleshed tuber has an optimal size profile. It has pink, shallow eyes.

Flavor Profile: Good waxy to drier texture with a golden buttery taste.

**Usage:** Excellent processed, with a notable taste profile for products such as chips. An excellent replacement or alternative to Yukon Gold for the fresh market. Also has been suitable for organic production.

# Yukon Gold

**Usage:** Relatively light-yellow skin color, with a yellow interior and moist flesh. Shallow eyes that are well distributed. A medium specific gravity.

**Flavor Profile:** Originally marketed as having a buttery flavor, which comes from a combination of the yellow flesh and moist texture. Good potato flavor.