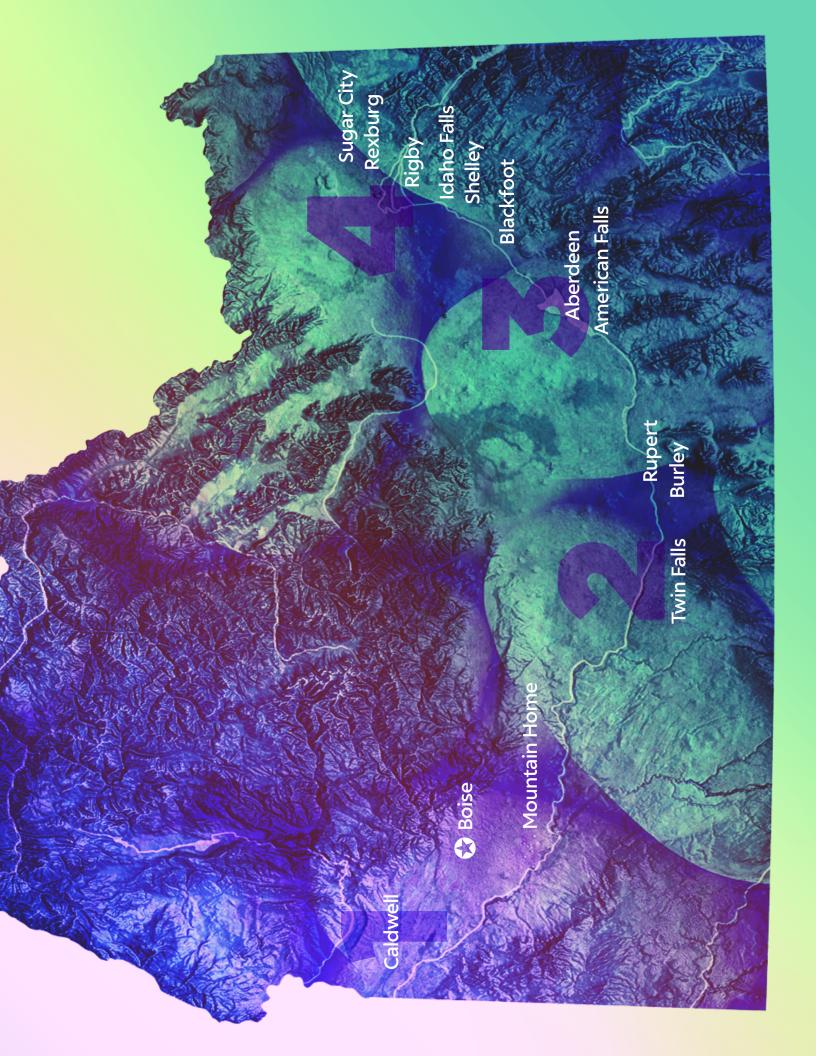

# Idaho Potato Growing Areas (Strowing Areas (Strowing Areas (Strowing Areas (Strowing Areas (Strowing Areas (Strowing Areas)