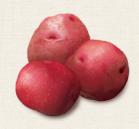

# **Norland**

**Appearance:** Tubers are oblong, smooth, slightly flattened, and medium red, with shallow eyes. Seldom off-type in shape. Color decreases after maturity. The deep, dark red skin color is appealing when prepared with the skin on. White flesh. Baby reds typically command a premium price.

**Flavor Profile:** Moist texture, as the specific gravity is low to intermediate. Excellent potato flavor.

**Usage:** Fresh—excellent for boiling, roasting, and salad preparations.

**Shippers for This Variety:** Eagle Eye Produce; Potandon Produce, LLC; Wada Farms Potatoes; and Wilcox, Floyd & Sons, Inc.