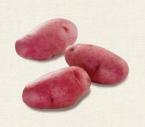

#### Red La Soda

**Appearance:** Light-red or pink color, oval shape with smooth skin. Eyes have medium depth.

**Flavor Profile:** Considered good for baking and boiling. Ranks high in taste tests. Its moderate specific gravity makes this a somewhat unusual red variety and provides a drier, fluffier texture than is common with reds.

# **Ruby Crescent**

**Appearance:** Rosy-skinned tubers with moderately dry, yellow flesh.

Flavor Profile: Mild, slightly nutty flavor.

**Usage:** Especially suited to potato salads or roasting.

**Shippers for This Variety:** Eagle Eye Produce; Wada Farms Potatoes;