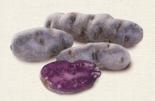

# **Purple Peruvian**

**Appearance:** Fingerling tubers with purple skin and dry, earthy, bright-

purple flesh.

Flavor Profile: Mild potato flavor.

**Usage:** Especially suited to potato salads, roasting, or sautéing.

# French Fingerling

**Appearance:** Large fingerling tubers with smooth, dark, rose-red skin and waxy, yellow flesh.

Flavor Profile: Has a delicate, nutty flavor.

**Usage:** Especially suited to potato salads, roasting, or sautéing.